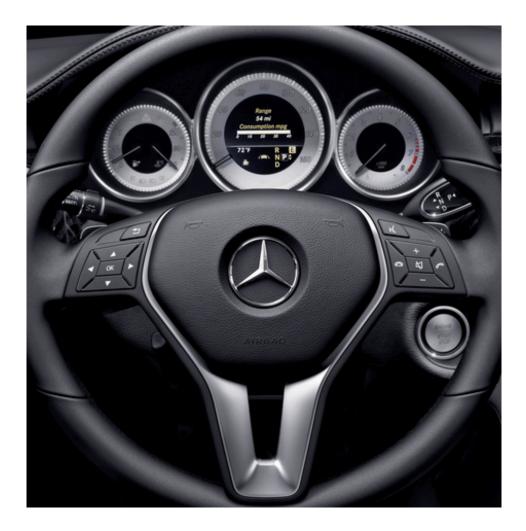

## 9500HS125 and 9500HS500 Owners Manual

The instrument cluster display must be set to "Audio Mode" in order for radar messages to appear

Basic Escort 9500ci commands may be compatible with your vehicle. Please see the command list below.

OK and Mute

Push simultaneously and release Push and hold

d Function

OK\* and Send/Answer OK\* and End/Hang Up OK\* and Mute (during an alert) Sensitivity Mark Location Mute Volume Adjust

\* some older vehicles have a different button in lieu of the OK button. In this case, please use the center button on the left hand side of the steering wheel.